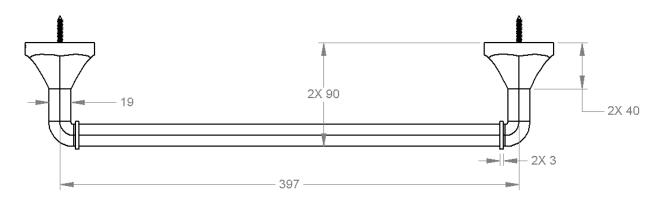

| Model # | Description         | Finish         | Weight (lb) | WxHxD (mm)    | WxHxD (Inches)   | Metal Type |
|---------|---------------------|----------------|-------------|---------------|------------------|------------|
| V2133   | Magma 18" Towel Bar | Chrome         | 2.25        | 457 x 60 x 60 | 18 x 2.25 x 2.25 | Brass      |
| V2134   | Magma 18" Towel Bar | Brushed Nickel | 2.25        | 457 x 60 x 60 | 18 x 2.25 x 2.25 | Brass      |