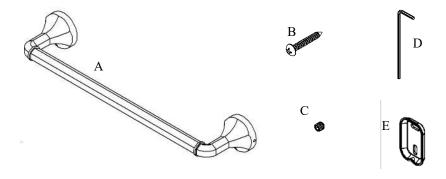

## Volkano Magma 18" Towel Bar Installation Guide

Code: V2133, V2134

| Parts Included | QTY |
|----------------|-----|
| A - Towel Bar  | 1   |
| B - Screw      | 4   |
| C - Set Screw  | 2   |
| D - Allen Key  | 1   |
| E - Bracket    | 2   |