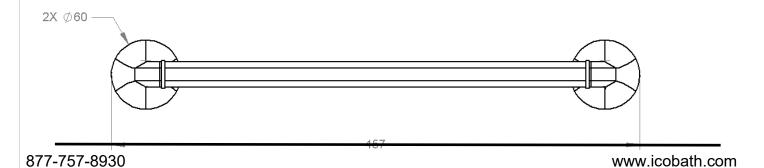

| Model # | Description         | Finish         | Weight (lb) | WxHxD (mm)    | WxHxD (Inches)   | Metal Type |
|---------|---------------------|----------------|-------------|---------------|------------------|------------|
| V2133   | Magma 18" Towel Bar | Chrome         | 2.25        | 457 x 60 x 60 | 18 x 2.25 x 2.25 | Brass      |
| V2134   | Magma 18" Towel Bar | Brushed Nickel | 2.25        | 457 x 60 x 60 | 18 x 2.25 x 2.25 | Brass      |